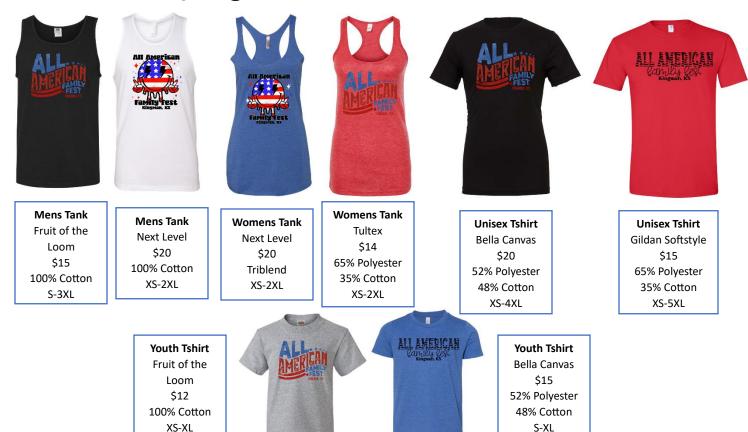

## 4<sup>th</sup> July T-shirt Order Form

**By Kingman Area Chamber of Commerce** 

Colors offered are White, Grey, Black, Red, and Royal Blue. Please write down preferred color on the order form below.

Shirt designs are

#2

#3

Brand of apparel may be substituted due to stock issues but it will be of similar brand quality.

All proceeds go to fund the community firework show hosted on the 4th of July.

| Shirt Design | Shirt Size | Shirt Style | Shirt Color | Quantity | Shirt Cost |
|--------------|------------|-------------|-------------|----------|------------|
|              |            |             |             |          |            |
|              |            |             |             |          |            |
|              |            |             |             |          |            |
|              |            |             |             |          |            |
|              |            |             |             |          |            |
|              |            |             |             |          |            |